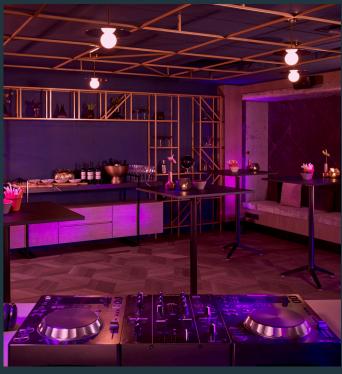

Get festive in our Private Event Space - perfect for private parties up to 45 guests. Explore our dinner and drinks packages:

4-course Christmas Dinner menu **from €49,00 per person** 

'De Stijl' Package **from €22,50 per person** 1-hour reception Beer, wine & soft drinks Small bites