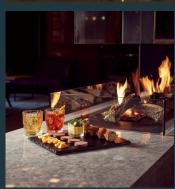

Get festive in our Private Event Space - perfect for private parties up to 45 guests. Explore our dinner and drinks packages:

4-course Christmas Dinner menu **from €49,00 per person** 

'De Stijl' Package **from €22,50 per person** 1-hour reception Beer, wine & soft drinks Small bites